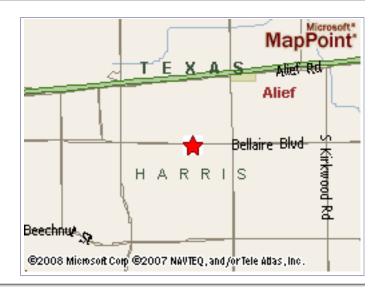

# **12989 Bellaire Blvd.** Houston, TX 77072

County: Harris Property Type: Retail

| Retail (Other)
| Building Size: 6,000 SF
| Price: \$495,888
| Price/SF \$82.65
| Property on Ground Lease: Yes

#### **Location Description**

Located at Southwest Houston, Texas. Store front facing Bellaire Blvd, one of Houston's busiest business street, and surrounded by residential area and shopping centers. Easy access to major freeways.