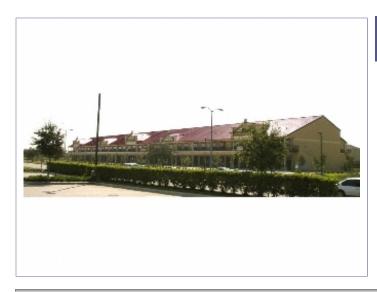

# **12989 Bellaire Blvd.** Houston, TX 77072

County: Harris Property Type: Retail

| Retail (Other)
| Building Size: 6,000 SF
| Price: \$495,888
| Price/SF \$82.65
| Property on Ground Lease: Yes

### **Property Description**

CONTEMPORARY STYLE business development in Chinatown OF Southwest Houston. Combine retail & residence into ONE! 11 units available (unit 2,3,4,5,8,10,11,12,13,14, & 15). Low tax area (approx. 2.66%). 3-story per unit, +/- 6000 SF/Unit Just a few Ideas.... 1st Floor - Commercial Usage (i.e. restaurant, bakery, medical clinic, beauty salan, travel agency, retail store, law office, insurance agency, mortgage company, real estate office, CPA firm, Tilte company, etc... 2nd Floor - Residence Condo (3 bedroom/2 bathroom) or Office Usage 3rd Floor - Flexible area (i.e. attic, storage)

#### **Location Description**

Located at Southwest Houston, Texas. Store front facing Bellaire Blvd, one of Houston's busiest business street, and surrounded by residential area and shopping centers. Easy access to major freeways.